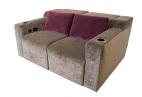

#### HARV

Triple motorized seats (as row configuration)

In leather: € 4 650 / seat In fabric: € 4 320 / seat

COSYMO

Fixed sofa/chaise seating

In leather: € 5 270 / seat In fabric: € 5 030 / seat

#### **INTIMO**

Fixed sofa/chaise seating

In leather: € 3 580/ seat In fabric: € 2 990 / seat