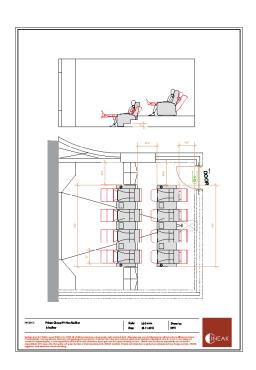

Based on the information you provide, we can make some configuration drawings with for each a detailed quotation.

The following information is helpfull:

- room and screen sizes (CAD file in DWG format if available) ?
- model preference ?
- how may seating places?
- seating configuration (single seats row configuration love seats) ?
- options to be added?